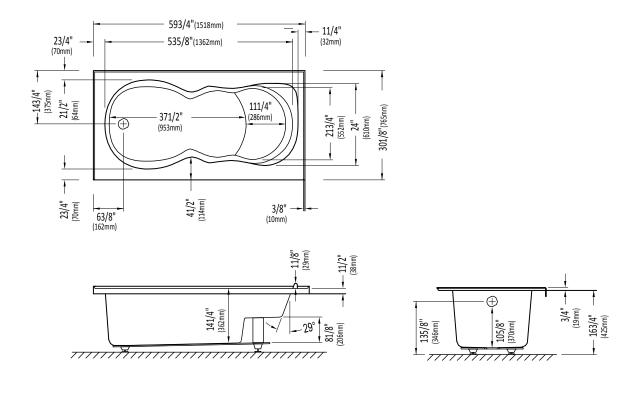

### **LAURA** LEFT DRAIN WITH SEAT WITHOUT SKIRT

Bathtub

\* A bathtub fitted with back jets can cause the pump to protrude by approximately 3" from the overall dimension.

#### **LAURA** RIGHT DRAIN WITH SEAT WITHOUT SKIRT

Bathtub

\* A bathtub fitted with back jets can cause the pump to protrude by approximately 3" from the overall dimension.

# LAURA LEFT DRAIN WITHOUT SKIRT

Bathtub

\* A bathtub fitted with back jets can cause the pump to protrude by approximately 3" from the overall dimension.

## **LAURA** RIGHT DRAIN WITHOUT SKIRT

Bathtub

\* A bathtub fitted with back jets can cause the pump to protrude by approximately 3" from the overall dimension.