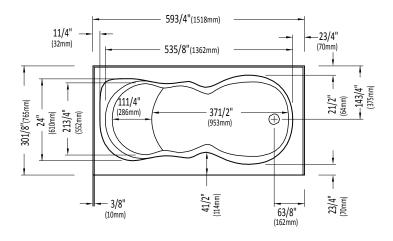

### **LAURA** LEFT DRAIN WITH SEAT WITHOUT SKIRT

Bathtub

\* A bathtub fitted with back jets can cause the pump to protrude by approximately 3" from the overall dimension.

#### **LAURA** RIGHT DRAIN WITH SEAT WITHOUT SKIRT

Bathtub

\* A bathtub fitted with back jets can cause the pump to protrude by approximately 3" from the overall dimension.

# LAURA LEFT DRAIN WITHOUT SKIRT

Bathtub

\* A bathtub fitted with back jets can cause the pump to protrude by approximately 3" from the overall dimension.

## **LAURA** RIGHT DRAIN WITHOUT SKIRT

Bathtub

\* A bathtub fitted with back jets can cause the pump to protrude by approximately 3" from the overall dimension.