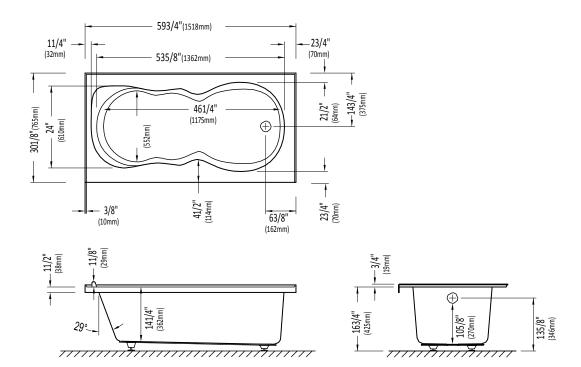

## **LAURA** RIGHT DRAIN WITHOUT SKIRT

Bathtub

\* A bathtub fitted with back jets can cause the pump to protrude by approximately 3" from the overall dimension.