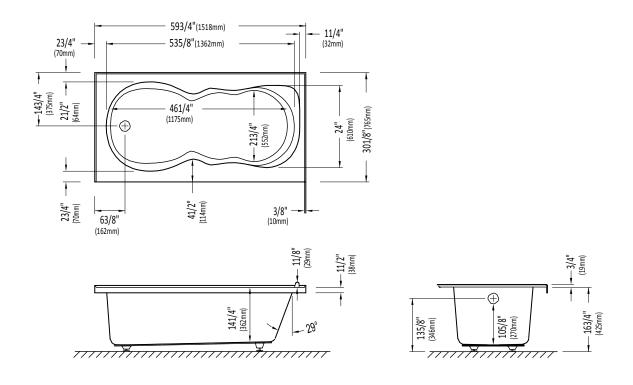

# LAURA LEFT DRAIN WITHOUT SKIRT

Bathtub

\* A bathtub fitted with back jets can cause the pump to protrude by approximately 3" from the overall dimension.