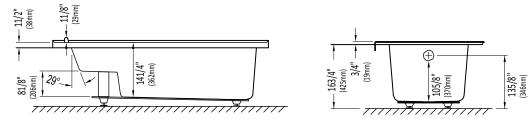

### **LAURA** LEFT DRAIN WITH SEAT WITHOUT SKIRT

Bathtub

\* A bathtub fitted with back jets can cause the pump to protrude by approximately 3" from the overall dimension.

#### **LAURA** RIGHT DRAIN WITH SEAT WITHOUT SKIRT

Bathtub

\* A bathtub fitted with back jets can cause the pump to protrude by approximately 3" from the overall dimension.

# LAURA LEFT DRAIN WITHOUT SKIRT

Bathtub

\* A bathtub fitted with back jets can cause the pump to protrude by approximately 3" from the overall dimension.

## **LAURA** RIGHT DRAIN WITHOUT SKIRT

Bathtub

\* A bathtub fitted with back jets can cause the pump to protrude by approximately 3" from the overall dimension.