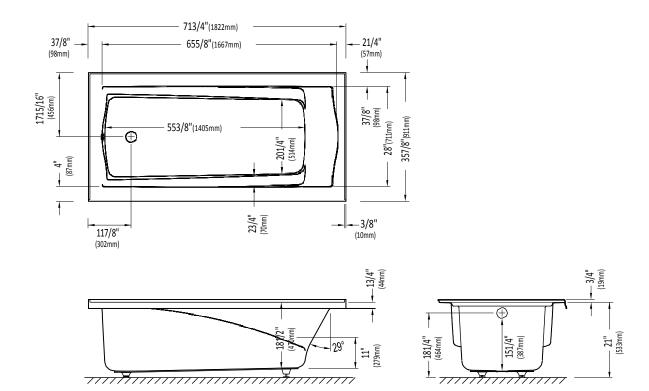

### RIGHT DRAIN WITH INTEGRATED TILING FLANGE

#### Bathtub

- \* A bathtub fitted with back jets can cause the pump to protrude by approximately 3" from the overall dimension.
- \*\* All dimensions are approximate and subject to change without notice.

  Please refer to the installation guide before beginning the installation