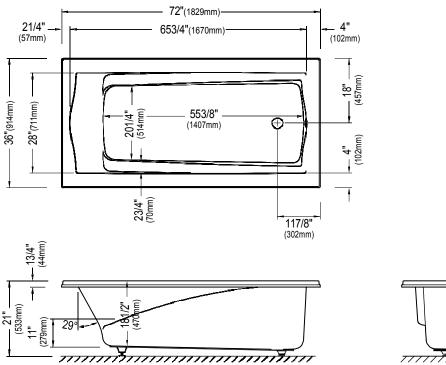

### LEFT DRAIN WITH INTEGRATED TILING FLANGE

#### Bathtub

- \* A bathtub fitted with back jets can cause the pump to protrude by approximately 3" from the overall dimension.
- \*\* All dimensions are approximate and subject to change without notice.

  Please refer to the installation guide before beginning the installation