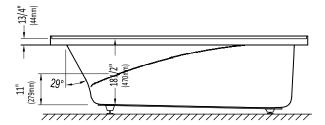

### Bathtub

- \* A bathtub fitted with back jets can cause the pump to protrude by approximately 3" from the overall dimension.
- \*\* All dimensions are approximate and subject to change without notice. Please refer to the installation guide before beginning the installation

#### Bathtub

- \* A bathtub fitted with back jets can cause the pump to protrude by approximately 3" from the overall dimension.
- \*\* All dimensions are approximate and subject to change without notice.

  Please refer to the installation guide before beginning the installation