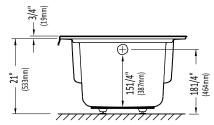

### Bathtub

- \* A bathtub fitted with back jets can cause the pump to protrude by approximately 3" from the overall dimension.
- \*\* All dimensions are approximate and subject to change without notice. Please refer to the installation guide before beginning the installation

#### Bathtub

- \* A bathtub fitted with back jets can cause the pump to protrude by approximately 3" from the overall dimension.
- \*\* All dimensions are approximate and subject to change without notice.

  Please refer to the installation guide before beginning the installation