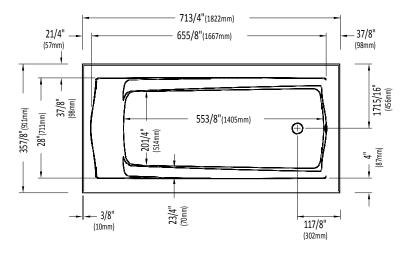

### Bathtub

- \* A bathtub fitted with back jets can cause the pump to protrude by approximately 3" from the overall dimension.
- \*\* All dimensions are approximate and subject to change without notice. Please refer to the installation guide before beginning the installation

#### Bathtub

- \* A bathtub fitted with back jets can cause the pump to protrude by approximately 3" from the overall dimension.
- \*\* All dimensions are approximate and subject to change without notice.

  Please refer to the installation guide before beginning the installation