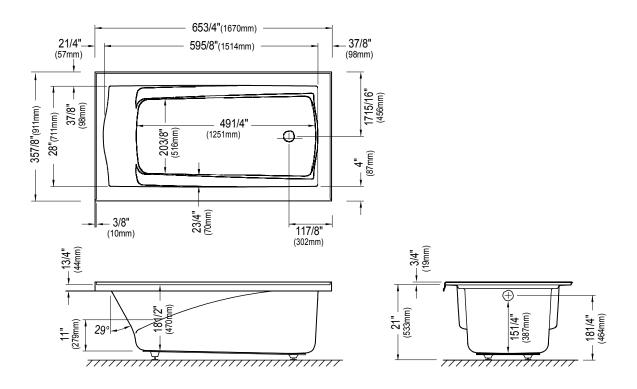

## **DELIGHT3666** RIGHT DRAIN WITH INTEGRATED TILING FLANGE

Bathtub

\* A bathtub fitted with back jets can cause the pump to protrude by approximately 3" from the overall dimension.

\*\* All dimensions are approximate and subject to change without notice. Please refer to the installation guide before beginning the installation