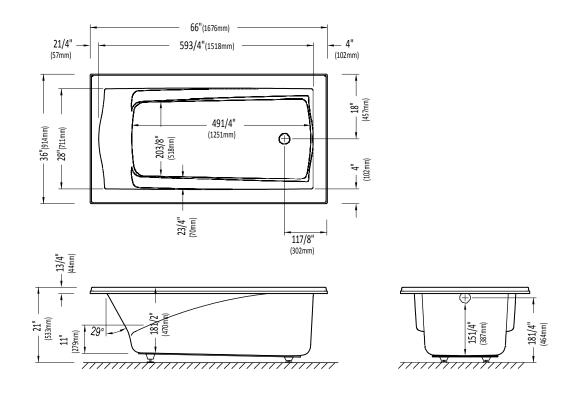

## DELIGHT3666 DROP-IN

Bathtub

\* A bathtub fitted with back jets can cause the pump to protrude by approximately 3" from the overall dimension.

\*\* All dimensions are approximate and subject to change without notice. Please refer to the installation guide before beginning the installation