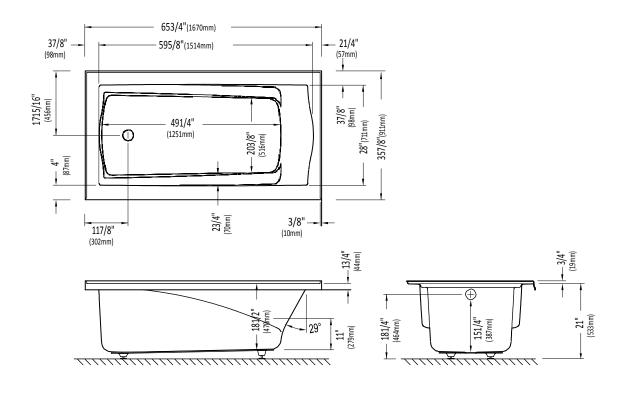

## **DELIGHT3666** LEFT DRAIN WITH INTEGRATED TILING FLANGE

Bathtub

\* A bathtub fitted with back jets can cause the pump to protrude by approximately 3" from the overall dimension.

\*\* All dimensions are approximate and subject to change without notice. Please refer to the installation guide before beginning the installation