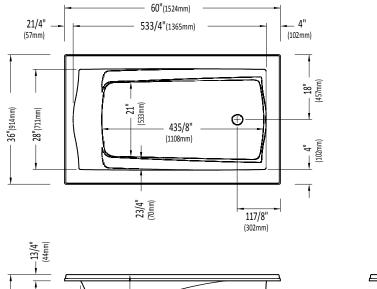

## **DELIGHT3660** LEFT DRAIN WITH INTEGRATED TILING FLANGE

Bathtub

- \* A bathtub fitted with back jets can cause the pump to protrude by approximately 3" from the overall dimension.
- \*\* All dimensions are approximate and subject to change without notice. Please refer to the installation guide before beginning the installation