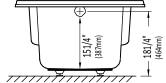

## **DELIGHT3660** LEFT DRAIN WITH INTEGRATED TILING FLANGE

Bathtub

- \* A bathtub fitted with back jets can cause the pump to protrude by approximately 3" from the overall dimension.
- \*\* All dimensions are approximate and subject to change without notice. Please refer to the installation guide before beginning the installation