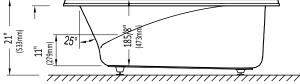

## **DELIGHT3660** LEFT DRAIN WITH INTEGRATED TILING FLANGE

Bathtub

- \* A bathtub fitted with back jets can cause the pump to protrude by approximately 3" from the overall dimension.
- \*\* All dimensions are approximate and subject to change without notice. Please refer to the installation guide before beginning the installation