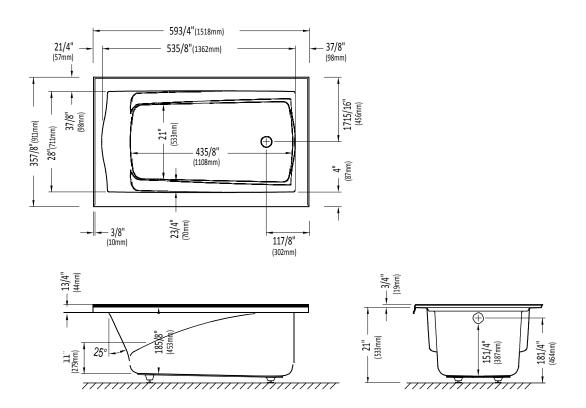

## **DELIGHT3660** LEFT DRAIN WITH INTEGRATED TILING FLANGE

Bathtub

- \* A bathtub fitted with back jets can cause the pump to protrude by approximately 3" from the overall dimension.
- \*\* All dimensions are approximate and subject to change without notice. Please refer to the installation guide before beginning the installation