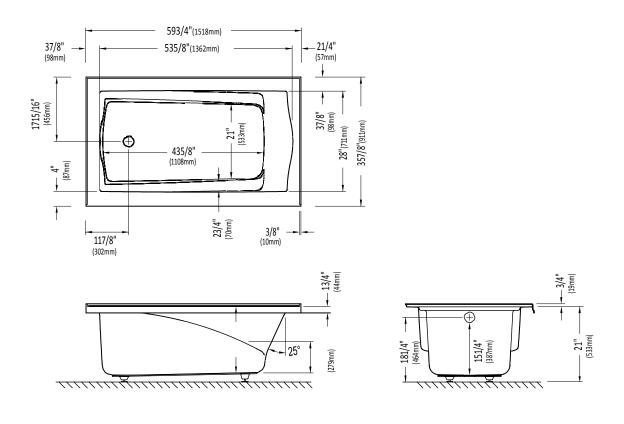

## **DELIGHT3660** RIGHT DRAIN WITH INTEGRATED TILING FLANGE

Bathtub

\* A bathtub fitted with back jets can cause the pump to protrude by approximately 3" from the overall dimension.

\*\* All dimensions are approximate and subject to change without notice. Please refer to the installation guide before beginning the installation