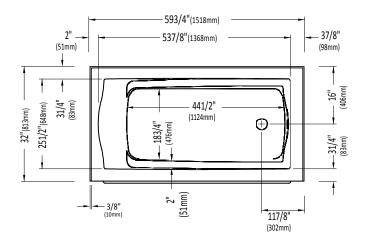

# **DELIGHT3260**

### LEFT DRAIN WITH INTEGRAL SKIRT

### Bathtub

- \* A bathtub fitted with back jets can cause the pump to protrude by approximately 3" from the overall dimension.
- \*\* All dimensions are approximate and subject to change without notice. Please refer to the installation guide before beginning the installation