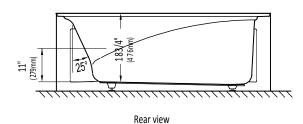

### **DELIGHT3260**

## RIGHT DRAIN WITH INTEGRAL SKIRT

#### Bathtub

Rear view

- \* A bathtub fitted with back jets can cause the pump to protrude by approximately 3" from the overall dimension.
- \*\* All dimensions are approximate and subject to change without notice. Please refer to the installation guide before beginning the installation