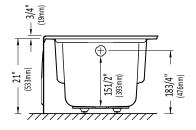

# **DELIGHT3260**

### LEFT DRAIN WITH INTEGRAL SKIRT

### Bathtub

- \* A bathtub fitted with back jets can cause the pump to protrude by approximately 3" from the overall dimension.
- \*\* All dimensions are approximate and subject to change without notice. Please refer to the installation guide before beginning the installation