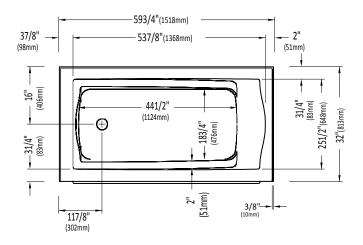

# **DELIGHT3260**

### LEFT DRAIN WITH INTEGRAL SKIRT

### Bathtub

- \* A bathtub fitted with back jets can cause the pump to protrude by approximately 3" from the overall dimension.
- \*\* All dimensions are approximate and subject to change without notice. Please refer to the installation guide before beginning the installation