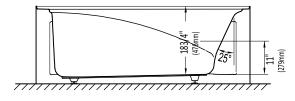

### **DELIGHT3260**

## RIGHT DRAIN WITH INTEGRAL SKIRT

#### Bathtub

Rear view

- \* A bathtub fitted with back jets can cause the pump to protrude by approximately 3" from the overall dimension.
- \*\* All dimensions are approximate and subject to change without notice. Please refer to the installation guide before beginning the installation