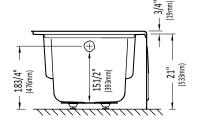

### **DELIGHT3260**

## RIGHT DRAIN WITH INTEGRAL SKIRT

#### Bathtub

Rear view

- \* A bathtub fitted with back jets can cause the pump to protrude by approximately 3" from the overall dimension.
- \*\* All dimensions are approximate and subject to change without notice. Please refer to the installation guide before beginning the installation