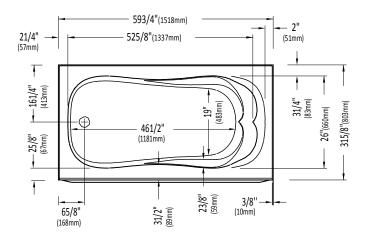

## **DAPHNE**

## LEFT DRAIN WITH INTEGRAL SKIRT

Rearview

- \* A bathtub fitted with back jets can cause the pump to protrude by approximately 3" from the overall dimension.
- \*\* All dimensions are approximate and subject to change without notice. Please refer to the installation guide before beginning the installation