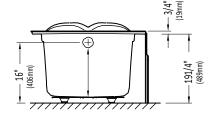

## **DAPHNE**

## LEFT DRAIN WITH INTEGRAL SKIRT

Rearview

- \* A bathtub fitted with back jets can cause the pump to protrude by approximately 3" from the overall dimension.
- \*\* All dimensions are approximate and subject to change without notice. Please refer to the installation guide before beginning the installation