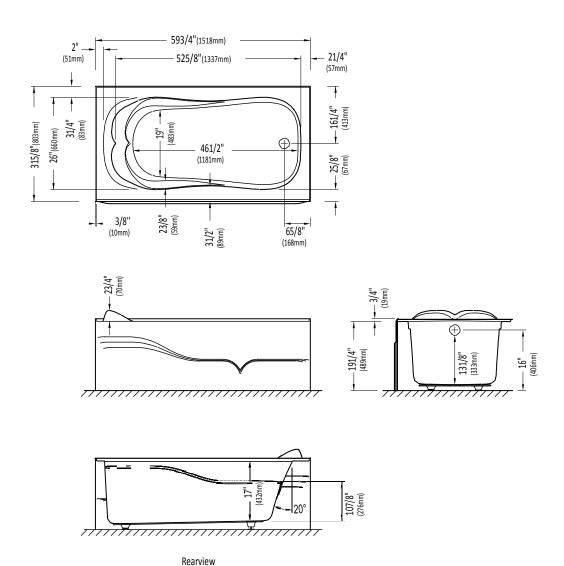

## **DAPHNE**

## LEFT DRAIN WITH INTEGRAL SKIRT

Rearview

- \* A bathtub fitted with back jets can cause the pump to protrude by approximately 3" from the overall dimension.
- \*\* All dimensions are approximate and subject to change without notice. Please refer to the installation guide before beginning the installation