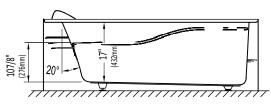

## **DAPHNE**

## RIGHT DRAIN WITH INTEGRAL SKIRT

- \* A bathtub fitted with back jets can cause the pump to protrude by approximately 3" from the overall dimension.
- \*\* All dimensions are approximate and subject to change without notice.

  Please refer to the installation guide before beginning the installation