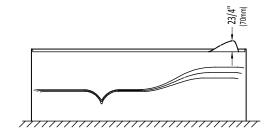

## **DAPHNE**

## LEFT DRAIN WITH INTEGRAL SKIRT

Rearview

- \* A bathtub fitted with back jets can cause the pump to protrude by approximately 3" from the overall dimension.
- \*\* All dimensions are approximate and subject to change without notice. Please refer to the installation guide before beginning the installation