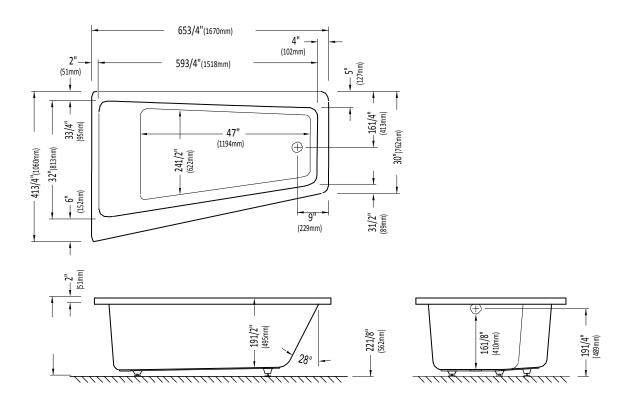

# **BORA66**

# **RIGHT DRAIN**

# Bathtub

- \* A bathtub fitted with back jets can cause the pump to protrude by approximately 3" from the overall dimension.
- \*\* All dimensions are approximate and subject to change without notice. Please refer to the installation guide before beginning the installation