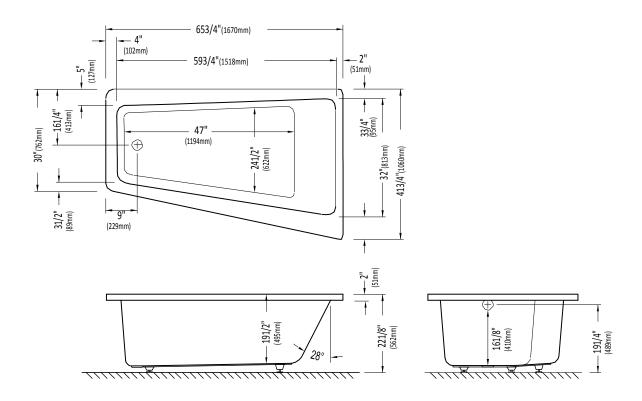

# **BORA66**

**LEFT DRAIN** 

# Bathtub

- \* A bathtub fitted with back jets can cause the pump to protrude by approximately 3" from the overall dimension.
- \*\* All dimensions are approximate and subject to change without notice.

  Please refer to the installation guide before beginning the installation