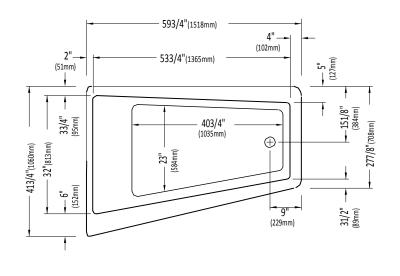

## Produits Neptune

BORA60 RIGHT DRAIN Bathtub

\* A bathtub fitted with back jets can cause the pump to protrude by approximately 3" from the overall dimension.

\*\* All dimensions are approximate and subject to change without notice. Please refer to the installation guide before beginning the installation