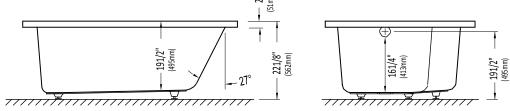

## Produits Neptune

BORA60 LEFT DRAIN Bathtub

\* A bathtub fitted with back jets can cause the pump to protrude by approximately 3" from the overall dimension.

\*\* All dimensions are approximate and subject to change without notice. Please refer to the installation guide before beginning the installation