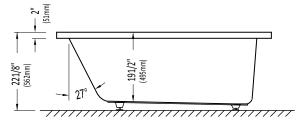

## Produits Neptune

BORA60 RIGHT DRAIN Bathtub

\* A bathtub fitted with back jets can cause the pump to protrude by approximately 3" from the overall dimension.

\*\* All dimensions are approximate and subject to change without notice. Please refer to the installation guide before beginning the installation