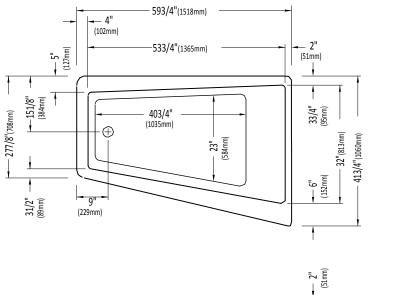

## Produits Neptune

BORA60 LEFT DRAIN Bathtub

\* A bathtub fitted with back jets can cause the pump to protrude by approximately 3" from the overall dimension.

\*\* All dimensions are approximate and subject to change without notice. Please refer to the installation guide before beginning the installation