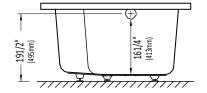

## Produits Neptune

BORA60 LEFT DRAIN Bathtub

\* A bathtub fitted with back jets can cause the pump to protrude by approximately 3" from the overall dimension.

\*\* All dimensions are approximate and subject to change without notice. Please refer to the installation guide before beginning the installation