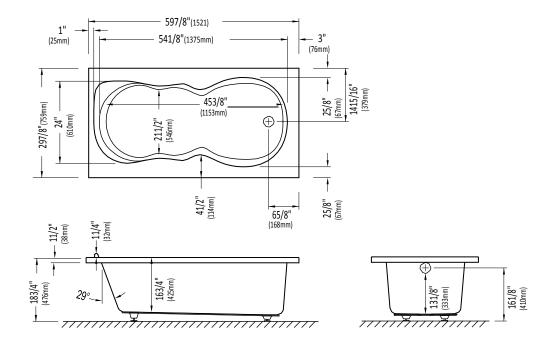

## ANNA DROP-IN

## Bathtub

- \* A bathtub fitted with back jets can cause the pump top rotrude by approximately 3" from the overall dimension.
- \*\* All dimensions are approximate and subject to change without notice.

  Please refer to the installation guide before beginning the installation