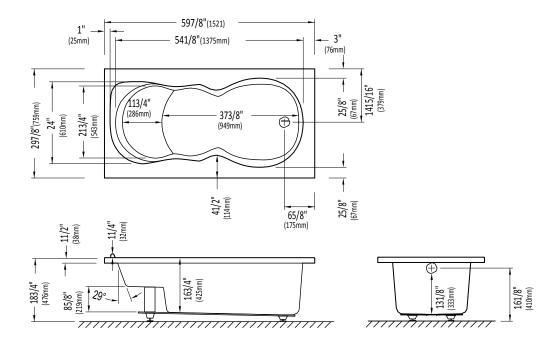

## **ANNA**DROP-IN WITH SEAT

## Bathtub

- \* A bathtub fitted with back jets can cause the pump to protrude by approximately 3" from the overall dimension.
- \*\* All dimensions are approximate and subject to change without notice. Please refer to the installation guide before beginning the installation